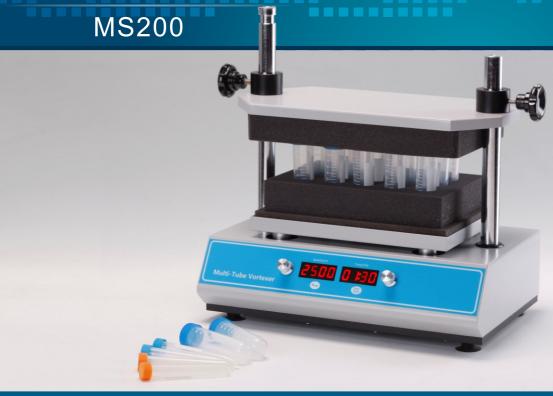

## **Description:**

MS200 Multi-tube Vortexer is with technique of brushless DC motor and microprocessor controlled technique.

Unique knob operation is easy to use. It can maximum process 50 samples at once. A variety of test tube foam racks can be selected to meet the mixing needs of different test tubes. It can be widely used in the biotechnology, microbiology, medical analysis and other industries.

### Features:

- ◆ Easy to operate with one-touch knob.
- 1min~99h59min time range, automatic warning sound when finish working.
- A variety of test tube foam racks for option to meet the mixing needs of different test tubes.
- Soft start, uniform acceleration, effectively avoid samples splashing.
- Brushless DC motor: precise shaking speed, long service life maintenance-free.
- Process up to 50 samples at once to make the experiment more convenient and efficient.
- Microprocessor control, simple operation panel, LED displays for speed and time.
- Humanized program design, built-in short mix and timing operation modes.